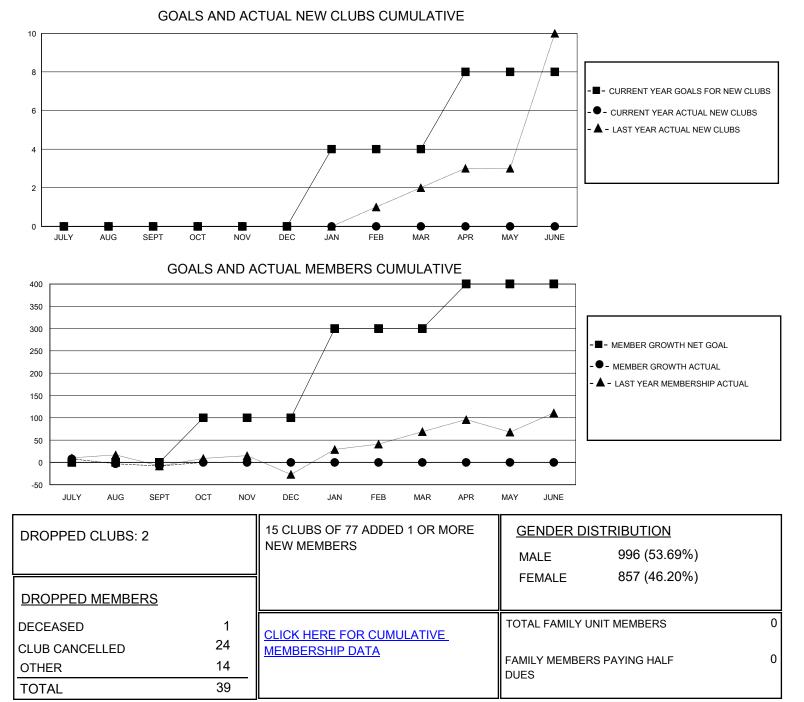

## MONTHLY MEMBERSHIP PROGRESS REPORT

District 404 A2

Results as of: 9/30/2024

| GMT:                  | LOCATION NIGERIA |           |               |                       |                        |                         | GMT CA                                             |
|-----------------------|------------------|-----------|---------------|-----------------------|------------------------|-------------------------|----------------------------------------------------|
| Clubs                 |                  |           |               | Members               |                        |                         |                                                    |
| RESULTS FOR 2024-2025 |                  |           |               | RESULTS FOR 2024-2025 |                        |                         |                                                    |
| QUARTER               | NEW CLUB GOAL    | NEW CLUBS | DROPPED CLUBS | QUARTER MEM           | BER GROWTH NET<br>GOAL | MEMBER GROWTH<br>ACTUAL | DROPPED<br>MEMBERS ACTUAL<br>(including transfers) |
| JULY/AUG/SEPT         | 0                | 0         | 2             | JULY/AUG/SEPT         | 0                      | 41                      | 39                                                 |
| OCT/NOV/DEC           | 0                | 0         | 0             | OCT/NOV/DEC           | 100                    | 0                       | 0                                                  |
| JAN/FEB/MAR           | 4                | 0         | 0             | JAN/FEB/MAR           | 200                    | 0                       | 0                                                  |
| APR/MAY/JUNE          | 4                | 0         | 0             | APR/MAY/JUNE          | 100                    | 0                       | 0                                                  |